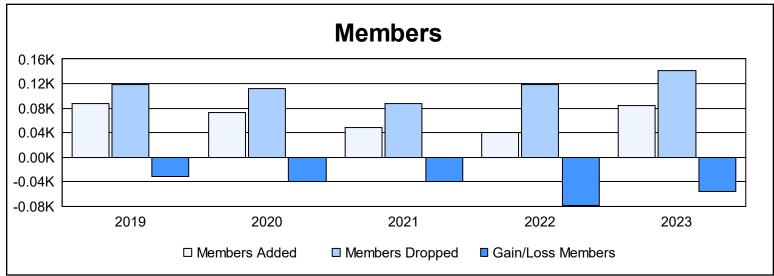

District 111OS As of June 2023 Cumulative

| Year      | New<br>Clubs | Dropped<br>Clubs | Gain/<br>Loss<br>Clubs | New<br>Members | Charter<br>Members | Reinstate<br>Members | Transfer<br>Members | Total<br>Member<br>Added | Total<br>Members<br>Dropped | Gain/<br>Loss<br>Members |
|-----------|--------------|------------------|------------------------|----------------|--------------------|----------------------|---------------------|--------------------------|-----------------------------|--------------------------|
| 2018-2019 | 0            | 1                | -1                     | 78             | 0                  | 2                    | 7                   | 87                       | 119                         | -32                      |
| 2019-2020 | 0            | 1                | -1                     | 70             | 0                  | 1                    | 2                   | 73                       | 112                         | -39                      |
| 2020-2021 | 0            | 1                | -1                     | 40             | 0                  | 2                    | 6                   | 48                       | 87                          | -39                      |
| 2021-2022 | 0            | 2                | -2                     | 36             | 0                  | 0                    | 4                   | 40                       | 119                         | -79                      |
| 2022-2023 | 1            | 2                | -1                     | 60             | 20                 | 2                    | 3                   | 85                       | 141                         | -56                      |
| Average   | 0            | 1                | -1                     | 57             | 4                  | 1                    | 4                   | 67                       | 116                         | -49                      |